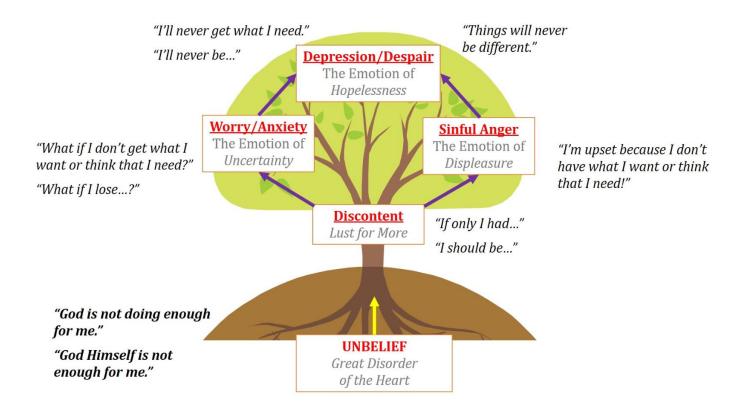

|                                                   | <                                | $\rightarrow$                         |                                |                        |
| 5                                          |                                                   | `                                | $\rightarrow$                         |                                |                        |
| 6                                          |                                                   | <                                |                                       |                                |                        |

Each Session:

Pray

Connect, Review

Dialogue on Truth

Make Application

Call for Response

Comfort, Give Hope

□ Assign Homework

Pray



## Jeremiah 17.5-10 -- Life as God Sees It...Change as God Does It