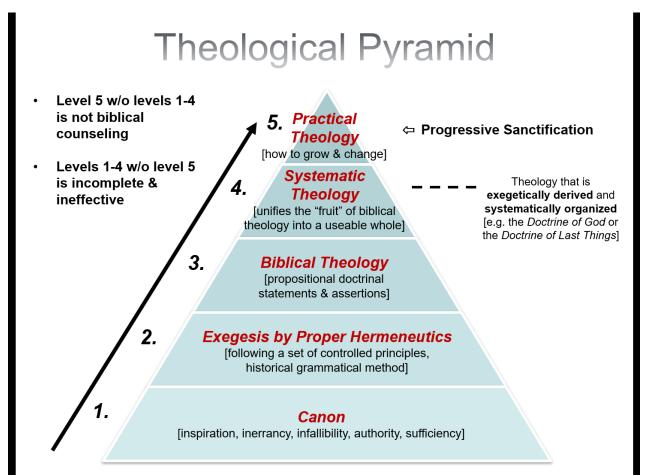

## THE DISCIPLESHIP RIVER

## **RELATIONSHIP BETWEEN DISCIPLESHIP & COUNSELING**













| SEEING AND SETTING AN AGENDA               |                                                   |                                  |                                       |                                |                        |
|--------------------------------------------|---------------------------------------------------|----------------------------------|---------------------------------------|--------------------------------|------------------------|
| Immediate Crisis:<br>(Quick Action Needed) | Relationship with God,<br>Faith, Doctrine Issues: |                                  | Practical Christian Living<br>Issues: |                                | Present Personal Sins: |
| Immediate<br>Direction Needed:             |