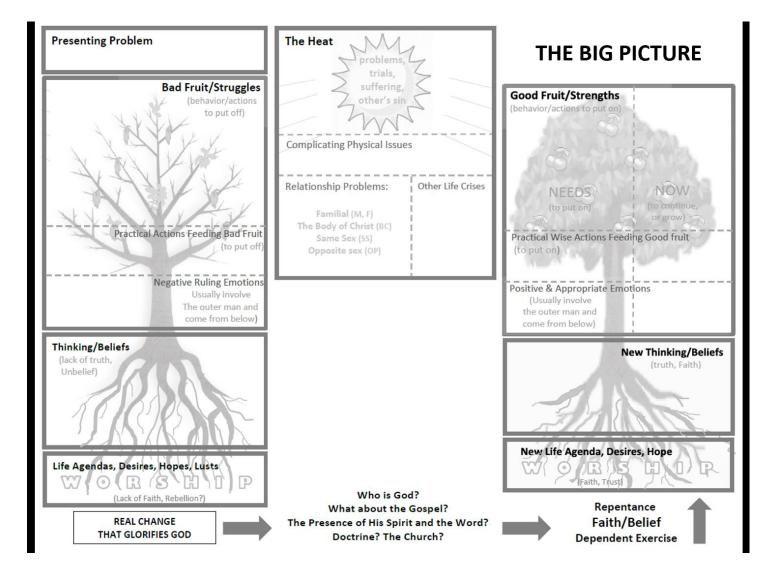

## THE DISCIPLESHIP RIVER

## **RELATIONSHIP BETWEEN DISCIPLESHIP & COUNSELING**













| SEEING AND SETTING AN AGENDA               |                                                   |                                  |                                       |                                |                        |
|--------------------------------------------|---------------------------------------------------|----------------------------------|---------------------------------------|--------------------------------|------------------------|
| Immediate Crisis:<br>(Quick Action Needed) | Relationship with God,<br>Faith, Doctrine Issues: |                                  | Practical Christian Living<br>Issues: |                                | Present Personal Sins: |
| Immediate<br>Direction Needed:             |                                                   |