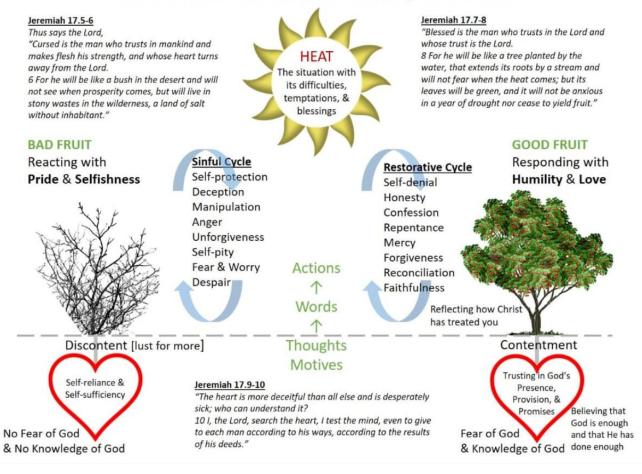

| $\rightarrow$                         |                                |                        |
| 5                                          |                                                   | `                                | $\rightarrow$                         |                                |                        |
| 6                                          |                                                   | <                                |                                       |                                |                        |

Each Session:

Pray

Connect, Review

Dialogue on Truth

Make Application

Call for Response

Comfort, Give Hope

□ Assign Homework

Pray



## Jeremiah 17.5-10 -- Life as God Sees It...Change as God Does It