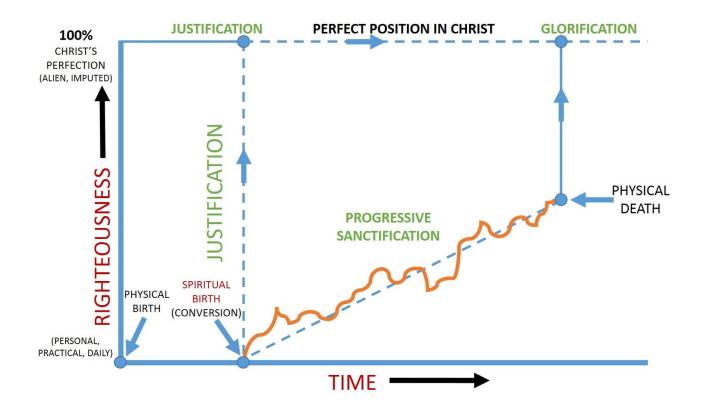

## THE DISCIPLESHIP RIVER

## **RELATIONSHIP BETWEEN DISCIPLESHIP & COUNSELING**













| SEEING AND SETTING AN AGENDA               |                                                   |                                  |                                       |                                |                        |
|--------------------------------------------|---------------------------------------------------|----------------------------------|---------------------------------------|--------------------------------|------------------------|
| Immediate Crisis:<br>(Quick Action Needed) | Relationship with God,<br>Faith, Doctrine Issues: |                                  | Practical Christian Living<br>Issues: |                                | Present Personal Sins: |
| Immediate<br>Direction Needed:             |