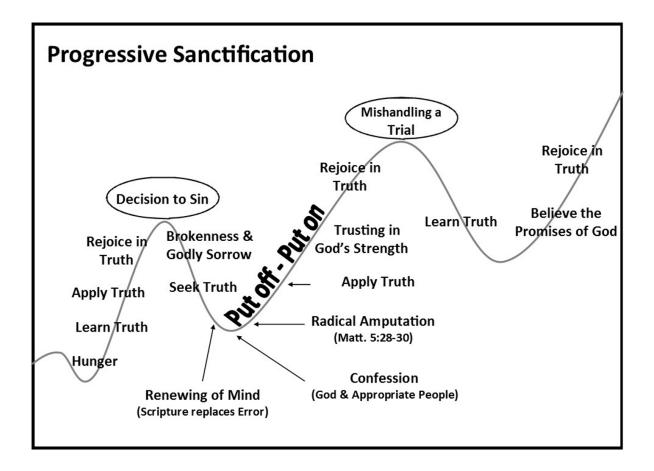

## THE DISCIPLESHIP RIVER

## **RELATIONSHIP BETWEEN DISCIPLESHIP & COUNSELING**













| SEEING AND SETTING AN AGENDA               |                                                   |                                  |                                       |                                |                        |
|--------------------------------------------|---------------------------------------------------|----------------------------------|---------------------------------------|--------------------------------|------------------------|
| Immediate Crisis:<br>(Quick Action Needed) | Relationship with God,<br>Faith, Doctrine Issues: |                                  | Practical Christian Living<br>Issues: |                                | Present Personal Sins: |
| Immediate<br>Direction Needed:             |                                                   |