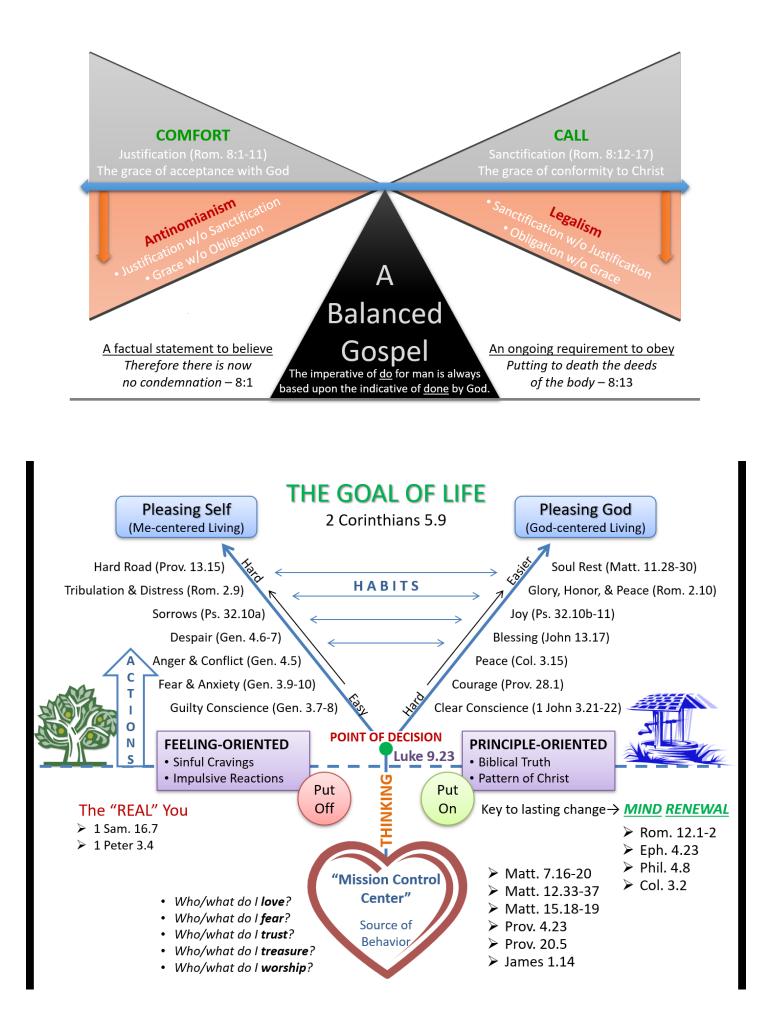

## THE DISCIPLESHIP RIVER

## **RELATIONSHIP BETWEEN DISCIPLESHIP & COUNSELING**













| SEEING AND SETTING AN AGENDA               |                                                   |                                  |                                       |                                |                        |
|--------------------------------------------|---------------------------------------------------|----------------------------------|---------------------------------------|--------------------------------|------------------------|
| Immediate Crisis:<br>(Quick Action Needed) | Relationship with God,<br>Faith, Doctrine Issues: |                                  | Practical Christian Living<br>Issues: |                                | Present Personal Sins: |
| Immediate<br>Direction Needed:             |                                                   |