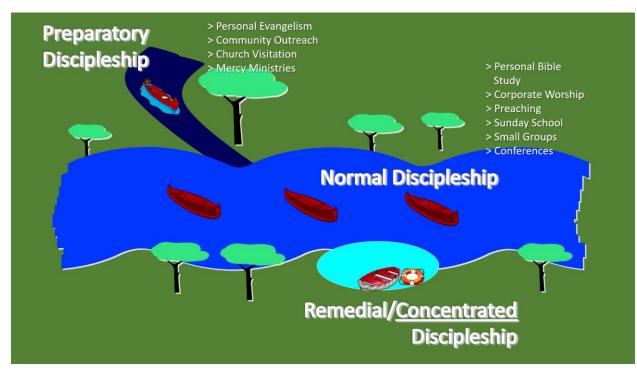

## THE DISCIPLESHIP RIVER

## **RELATIONSHIP BETWEEN DISCIPLESHIP & COUNSELING**













| SEEING AND SETTING AN AGENDA               |                                                   |                                  |                                       |                                |                        |
|--------------------------------------------|---------------------------------------------------|----------------------------------|---------------------------------------|--------------------------------|------------------------|
| Immediate Crisis:<br>(Quick Action Needed) | Relationship with God,<br>Faith, Doctrine Issues: |                                  | Practical Christian Living<br>Issues: |                                | Present Personal Sins: |
| Immediate<br>Direction Needed:             |